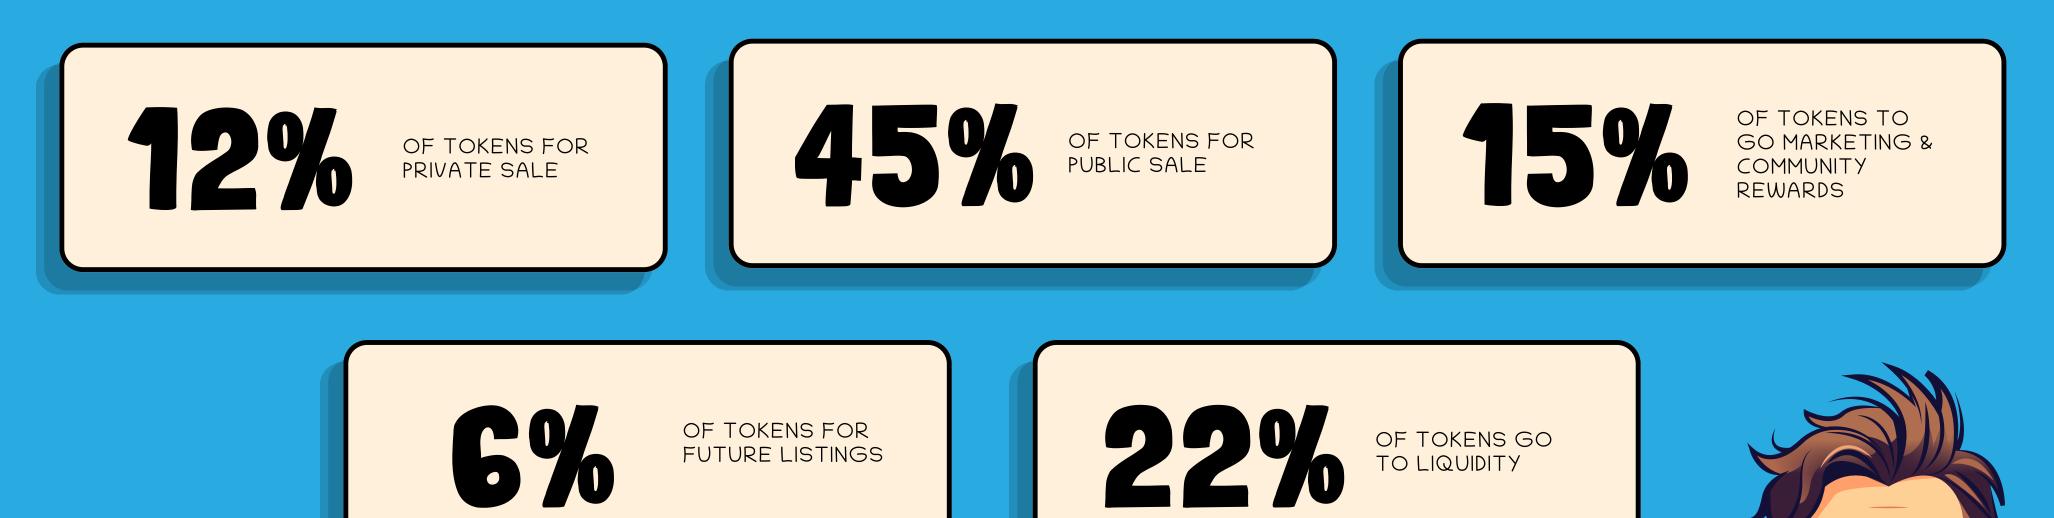

#### ROADMAP STRUCTURED ROADMAP FOR \$RTD

TOKENOMICS

#### TOKEN: \$RTD SUPPLY:50,000,000 CHAIN: BASE